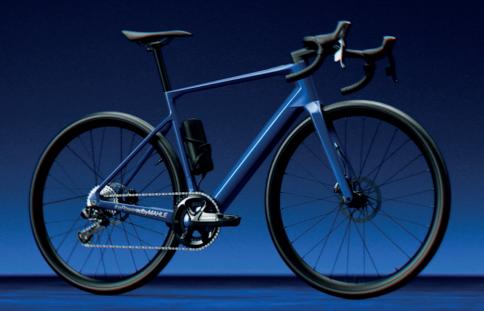

### Lightest system on the market

With only 3.2 Kg of system weight, including drive unit, inner battery and head unit, the X20 System is the lightest eBike rear hub system on the market.

3.2 kg total system weight

The battery, motor and Head Unit features make our system the lightest, smartest and most integrated on the market.

A new generation of SmartBike is now a reality.