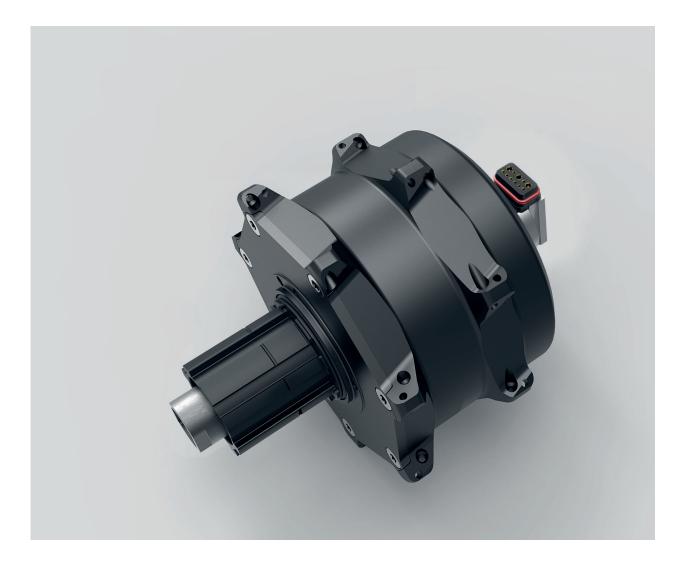

## The power of subtlety

55 Nm of torque and compatible with the EU (25 Km/h) and US (20 Km/h) markets, the X20 drive unit is designed and assembled in Europe to reach a maximum performance level, completely eliminating the drag when maximum assisted speed is exceeded, not penalizing the rider.