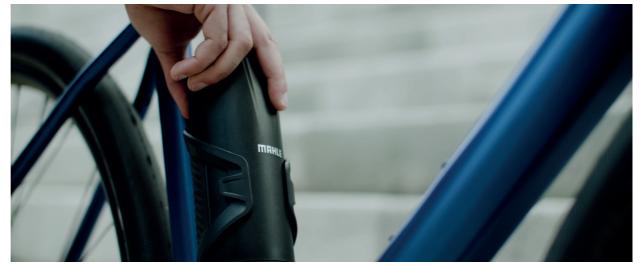

### Lightest system on the market

With only 3.2 Kg of system weight, including drive unit, inner battery and head unit, the X20 System is the lightest eBike rear hub system on the market.

3.2 kg total system weight

The battery, motor and Head Unit features make our system the lightest, smartest and most integrated on the market.

A new generation of SmartBike is now a reality.