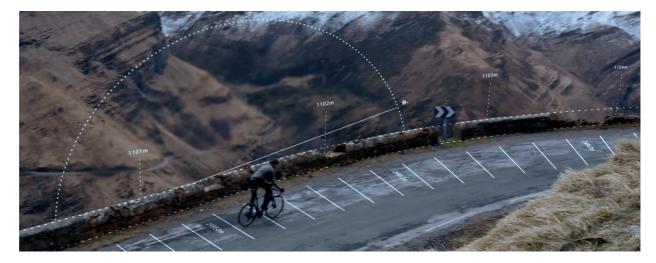

## The most advanced road experience

The X20's weight to power ratio as well as its autonomy makes X20 the perfect system for road solutions. The way the system is integrated in the frame, the natural pedaling feeling and the functional and minimalistic HMI helps the rider not getting distracted from the road and the ride.

# Expand your horizons: X20, best solution for gravel

The increase in power combined with it's lightness makes X20 a great fit for gravel. For those adventurers, the new battery capacities (iX350 & Range Extender) gives them the autonomy they need.