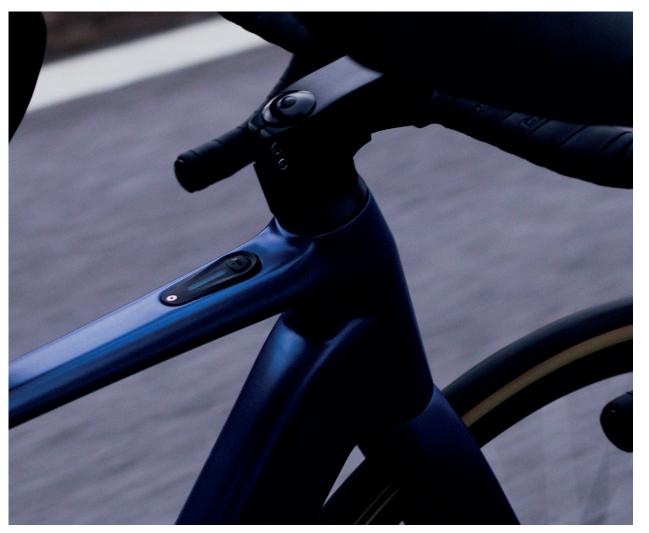

#### An alive system

The new compact Head Unit information system includes BT and ANT+ connectivity, brightness sensor and 3D accelerometer, combining everything you need to know in a single light line.

## Everything you need

The new torque and cadence sensor in the bottom bracket allows the eBike to accurately read each watt of power you apply, giving the user the appropriate response thanks to AI and Machine Learning. The system learns from you and adapts to your needs and the environment at any given moment.