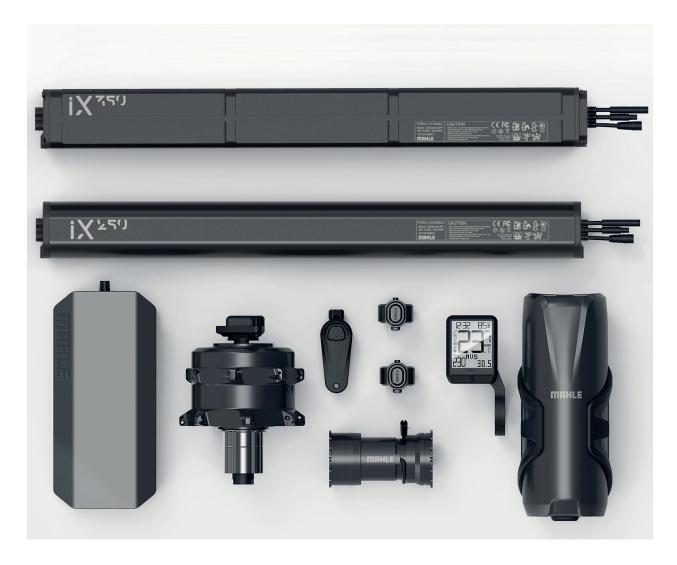

### Lightest system on the market

With only 3.2 Kg of system weight, including drive unit, inner battery and head unit, the X20 System is the lightest eBike rear hub system on the market.

3.2 kg total system weight

#### You set the limits

New 236 Wh/350 Wh internal batteries which can be complemented with a 172 Wh Range Extender, delivering up to 200 Km Autonomy.

Intelligent fast charging system up to 4A charging the battery up to 80% of its full capacity in less than 2 hours.

#### An alive system

The new compact Head Unit information system includes BT and ANT+ connectivity, brightness sensor and 3D accelerometer, combining everything you need to know in a single light line.

## Everything you need

The new torque and cadence sensor in the bottom bracket allows the eBike to accurately read each watt of power you apply, giving the user the appropriate response thanks to AI and Machine Learning. The system learns from you and adapts to your needs and the environment at any given moment.