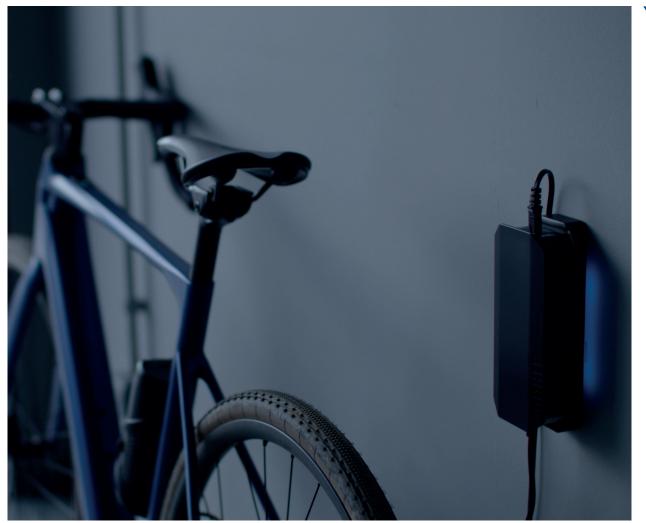

#### You set the limits

New 236 Wh/350 Wh internal batteries which can be complemented with a 172 Wh Range Extender, delivering up to 200 Km Autonomy.

Intelligent fast charging system up to 4A charging the battery up to 80% of its full capacity in less than 2 hours.

100 Km with iX250 main battery\*

**140** Km

with iX350 main battery\*

+60 Km with Range extender \*